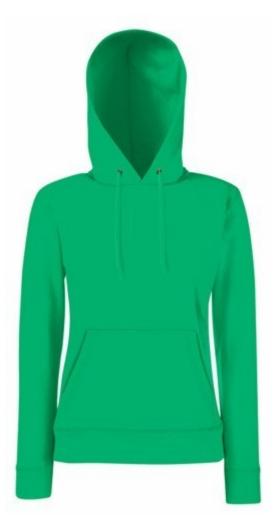

# FRUIT OF THE LOOM, LADIES CLASSIC HOODED SWEAT, HOODIE FOR WOMEN, KELLY GREEN, S

## **Basic informations**

Size: S Package: 24 Length: 60 Width: 39.5 Height: 47 Size: S Color: Kelly Green

### Specification

Fruit Of The Loom, Ladies Classic Hooded Sweat, hooded sweatshirt for women, kelly green, S. Hooded sweatshirt, made up of 80% cotton and 20% poester, 280gm / m2, front pockets and hooded sweatshirt and ukuriam sweatshirt, front kangaroo pockets, slightly waist-high, with a modern cut. Branded sweatshirt. Branding: DTG, screen printing, flex, flock, embroidery